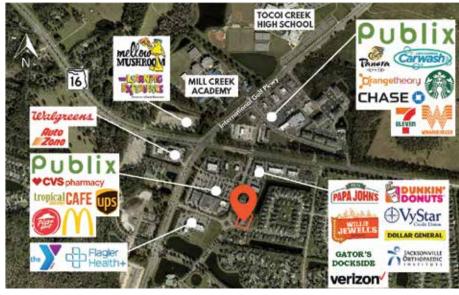

#### PROPERTY INFORMATION

- -Total 16,450 SF
- -Located at SR 16 & International Golf Parkway near Murabella

#### **AREA INFORMATION**

- -2020 Average Household Income \$129,800 (3 mi)
- -St. Johns County Schools rated #1 in FL
- -2022 Est. Population (3 mi): 25,000
- -Nation's 15th fastest-growing county
- -#1 median income county in Florida
- -Proven retail area inclues Publix (2x), Walgreens, CVS, McDonald's, and others.
- -Adjacent Publix is Florida's #1 in sales
- -No CDD or DRI fees