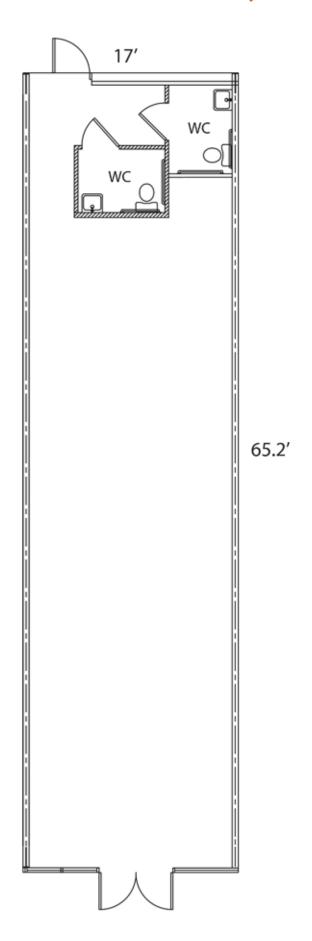

#### **UNIT INFORMATION**

- 1,108 SF (17' x 65"")
- One ADA restroom
- Drop ceiling at 12' height
- 4-Ton HVAC
- 200 amp, 3-phase electric service
- Free monument sign panel
- Brokers protected