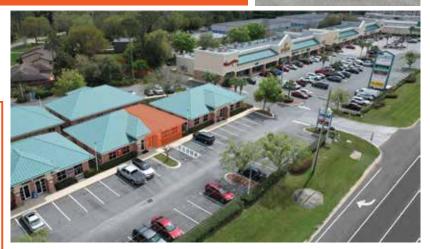

#### PROPERTY INFORMATION

- Total 51,250 SF
- Conveniently located at the southeast corner of U.S. Highway 17 & Westover Road (two traffic lights south of Doctors Lake Bridge & Orange Park)
- No CDD or DRI fees
- On-site owner, manager, & leasing office
- Excellent visibility & access

## **3521 U.S. HIGHWAY 17, SUITE B**