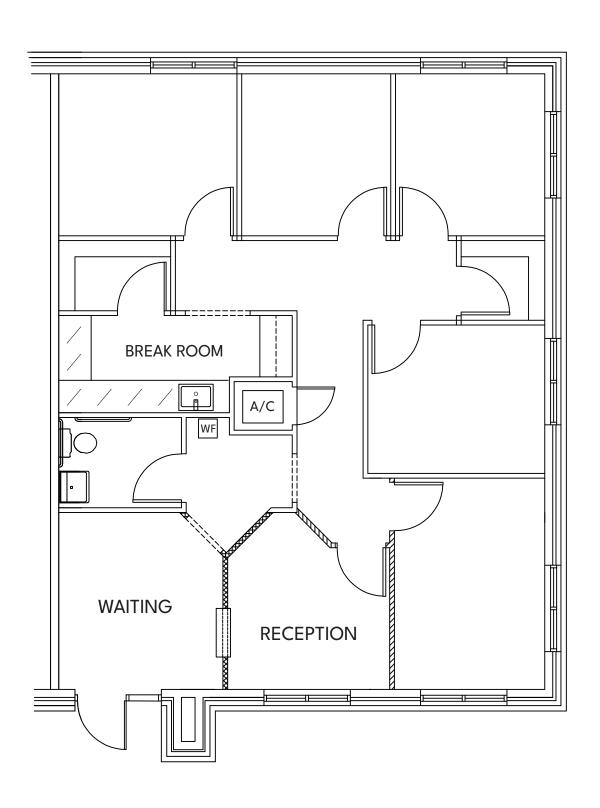

# 1,250 SF AVAILABLE 7/1/24

- Turnkey Office Space
- 30' wide x 41.7' deep
- 1x 200 amp Electrical Service
- 1x 5-ton A/C Unit
- 4 Offices
- Reception Area w/ Counter
- Break Room
- Waiting Room
- Conference Room
- 1 ADA Restroom
- Large Monument Panel (22.5"x 96")
- Building Sign Space 4'x4'