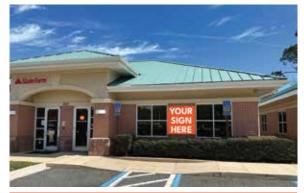

# 1,250 SF AVAILABLE 7/1/24

- Turnkey Office Space
- 30' wide x 41.7' deep
- 1x 200 amp Electrical Service
- 1x 5-ton A/C Unit
- 4 Offices
- Reception Area w/ Counter
- Break Room
- Waiting Room
- Conference Room
- 1 ADA Restroom
- Large Monument Panel (22.5"x 96")
- Building Sign Space 4'x4'

## **3521 U.S. HIGHWAY 17, SUITE B**