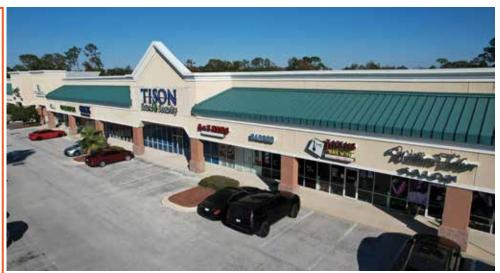

# **Westover Station**

3509-3555 U.S. Highway 17, Fleming Island, Florida 32003

## CENTER INFORMATION

- Total 51,247 SF
- Conveniently located at the southeast corner of U.S. Highway 17 & Westover Road (Two traffic lights south of Doctors Lake Bridge & Orange Park)
- No CDD or DRI fees
- Two large retail pylon signs & LED reader board
- On-site owner, manager, & leasing office

# **SELECT TENANTS**

- Mr. Gordo's Tacos and Cantina
- Berkshire Hathaway
- Goodwill
- Santioni's Italian Restaurant
- William Taber Salon
- Ansbacher Law
- State Farm Insurance