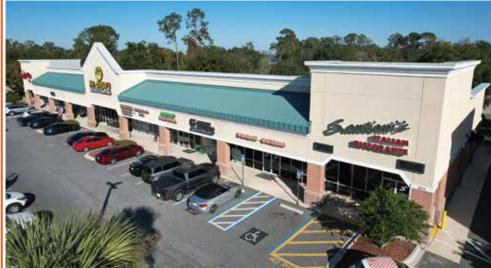

# **Westover Station**

3509-3555 U.S. Highway 17, Fleming Island, Florida 32003

## CENTER INFORMATION

- Total 51,247 SF
- Conveniently located at the southeast corner of U.S. Highway 17 & Westover Road (Two traffic lights south of Doctors Lake Bridge & Orange Park)
- No CDD or DRI fees
- Two large retail pylon signs & LED reader board
- On-site owner, manager, & leasing office

# **SELECT TENANTS**

- Mr. Gordo's Tacos and Cantina
- Berkshire Hathaway
- Goodwill
- Santioni's Italian Restaurant
- William Taber Salon
- Ansbacher Law
- State Farm Insurance