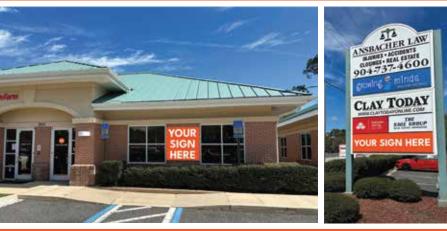

## 1,250 SF AVAILABLE NOW

- Turnkey Office Space
- 30' wide x 41.7' deep
- 1x 200 amp Electrical Service
- 1x 5-ton HVAC
- 4 Offices
- Reception Area w/ Counter
- Break Room
- Waiting Room
- Conference Room
- 1 ADA Restroom
- Large Monument Sign Panel (22.5"x 96")
- Building Sign Space 4'x4'

### 3521 U.S. HIGHWAY 17, SUITE B