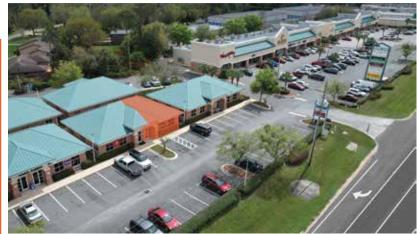

#### **PROPERTY INFORMATION**

- Total 51,250 SF
- Conveniently located at the southeast corner of U.S. Highway 17 & Westover Road (two traffic lights south of Doctors Lake Bridge & Orange Park)
- No CDD or DRI fees
- On-site owner, manager, & leasing office
- Excellent visibility & access