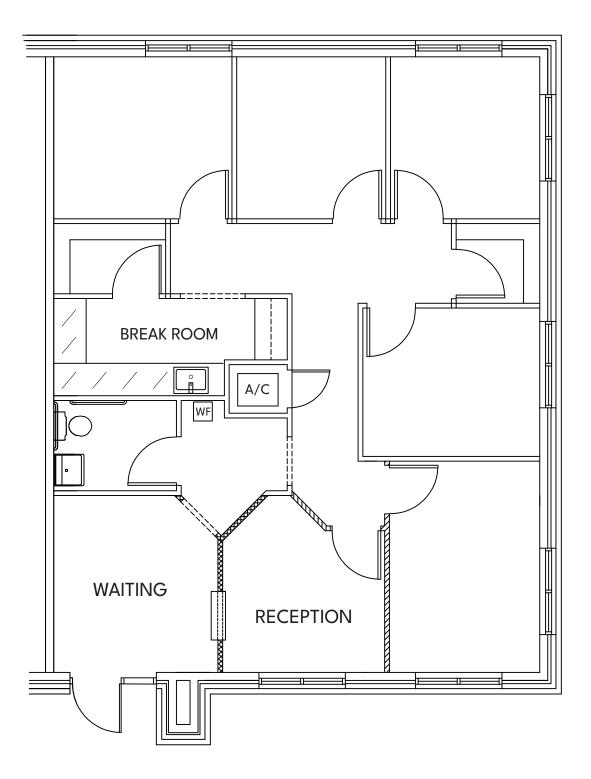

## 1,250 SF AVAILABLE NOW

- Turnkey Office Space
- 30' wide x 41.7' deep
- 1x 200 amp Electrical Service
- 1x 5-ton HVAC
- 4 Offices
- Reception Area w/ Counter
- Break Room
- Waiting Room
- Conference Room
- 1 ADA Restroom
- Large Monument Sign Panel (22.5"x 96")
- Building Sign Space 4'x4'